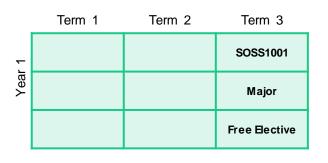

## **Bachelor of Social Research and** Policy 3420

## 2020 Commencing Students

| Year 3 | Term 1   | Term 2       | Term 3   |
|--------|----------|--------------|----------|
|        | CDEV1112 | SOSS3001     | SOSS3002 |
|        | SOSS2001 | SOSS3006     | SOSS3003 |
|        | Major    | Free Bective |          |