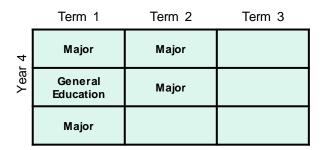

## **Bachelor of Social Research and** Policy 3420

## 2020 Commencing Students

| Year 3 | Term 1   | Term 2       | Term 3   |
|--------|----------|--------------|----------|
|        | CDEV1112 | SOSS3001     | SOSS3002 |
|        | SOSS2001 | SOSS3006     | SOSS3003 |
|        | Major    | Free Bective |          |