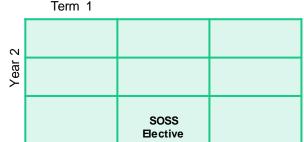

## **Bachelor of Social Research and** Policy 3420

## 2020 Commencing Students

| Year 3 | Term 1   | Term 2       | Term 3   |
|--------|----------|--------------|----------|
|        | CDEV1112 | SOSS3001     | SOSS3002 |
|        | SOSS2001 | SOSS3006     | SOSS3003 |
|        | Major    | Free Bective |          |